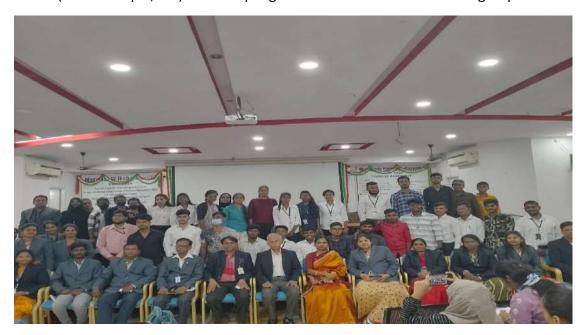

# STUDENT DEVELOPMENT PROGRAM "Campus to Corporate"

DATE: 23<sup>rd</sup> March 2023 Timing: 10.30 am to 1.00 pm

Target Audience BBA & B.COM Students

Prof M L Saikumar

Dr.K.Sreehari Principal Prof. D.V.G Krishna Director Prof.Vandana Samba Director-R&D

### STUDENT DEVELOPMENT PROGRAM

"Campus to the Corporate"

Date: 23-03-2023 Timings: 10.30am-1.00pm

**Venue: Auditorium** 

Programme Coordinators: Mrs. Kamlesh Mittal ,Mr. C.S. Krishna, Mr. Jalaj, Mr. Madhu&

skills team spirit & team building play a vital role for the budding managers.

Target Audience: Students of Under Graduation (BBA/B.Sc/B.Com)

The session commenced with the lighting of the lamp by our esteemed guest Prof. L. Sai Kumar,

Prof. VandanaSamba (Director - Research), Dr. K. Sree Hari (Principal, UG))&Mrs. Kamlesh Mittal(Vice Principal, UG) and a student of our college.

Prof. Vandana Samba gave an introduction to the program "Campus to Corporate" a student development program. Tahreen, student of B.Com 3<sup>rd</sup> Year gave the introduction of the chief guest Prof. L. Sai Kumar who is known for his experience and knowledge and his desire to impart the same to the students community.