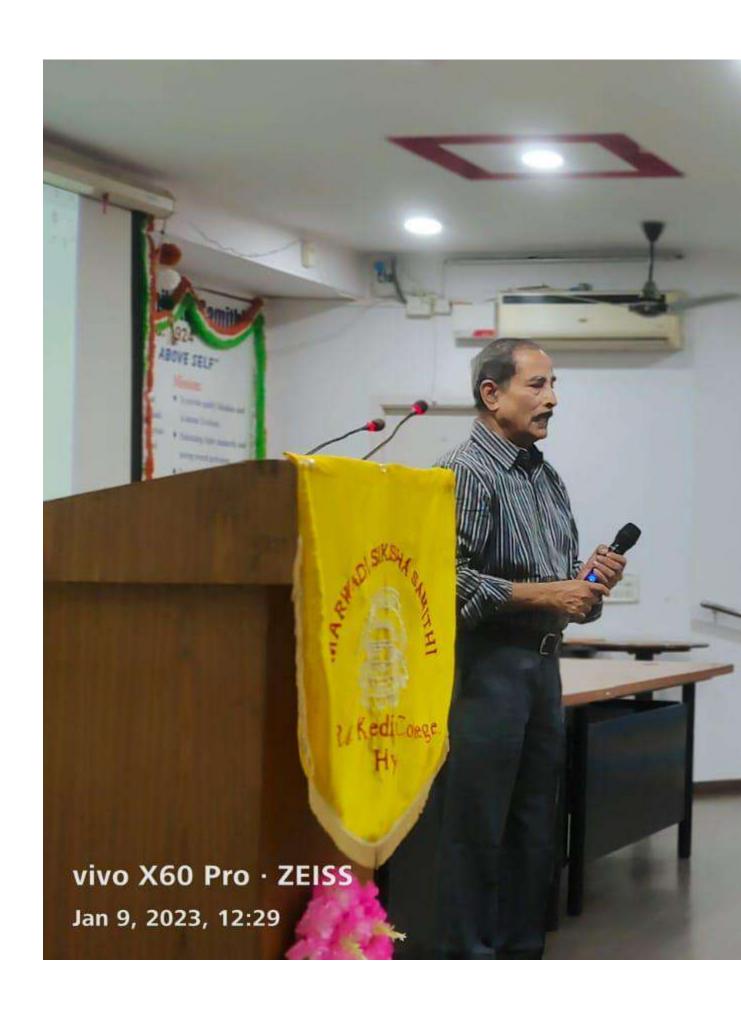

Prof L. Sai Kumar began the event with self-introduction and inspired speech and then about value of time, how to asses' self-worth, kindle skills and talents at the beginning of their corporate careers, change management required to be lifelong learner to stay abreast of recent changes and innovations, strategy which everyone needs to develop and follow to achieve great heights in life. Simple management games where conducted to make the students participate so as to learn and face the stage with ease.