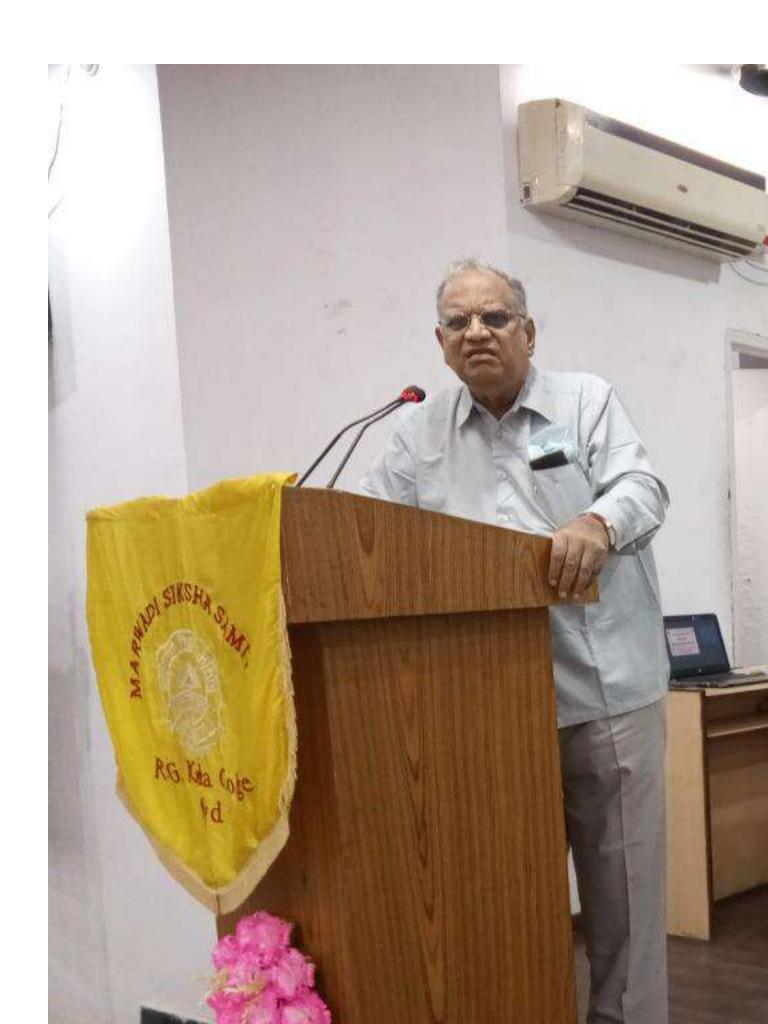

Prof. VandanaSamba (Director - Research), Dr. K. Sree Hari (Principal, UG))&Mrs. Kamlesh Mittal(Vice Principal, UG) and a student of our college.

Prof. Vandana Samba gave an introduction to the program "Campus to Corporate" a student development program. Tahreen, student of B.Com 3<sup>rd</sup> Year gave the introduction of the chief guest Prof. L. Sai Kumar who is known for his experience and knowledge and his desire to impart the same to the students community.

Prof L. Sai Kumar began the event with self-introduction and inspired speech and then about value of time, how to asses' self-worth, kindle skills and talents at the beginning of their corporate careers, change management required to be lifelong learner to stay abreast of recent changes and innovations, strategy which everyone needs to develop and follow to achieve great heights in life. Simple management games where conducted to make the students participate so as to learn and face the stage with ease.