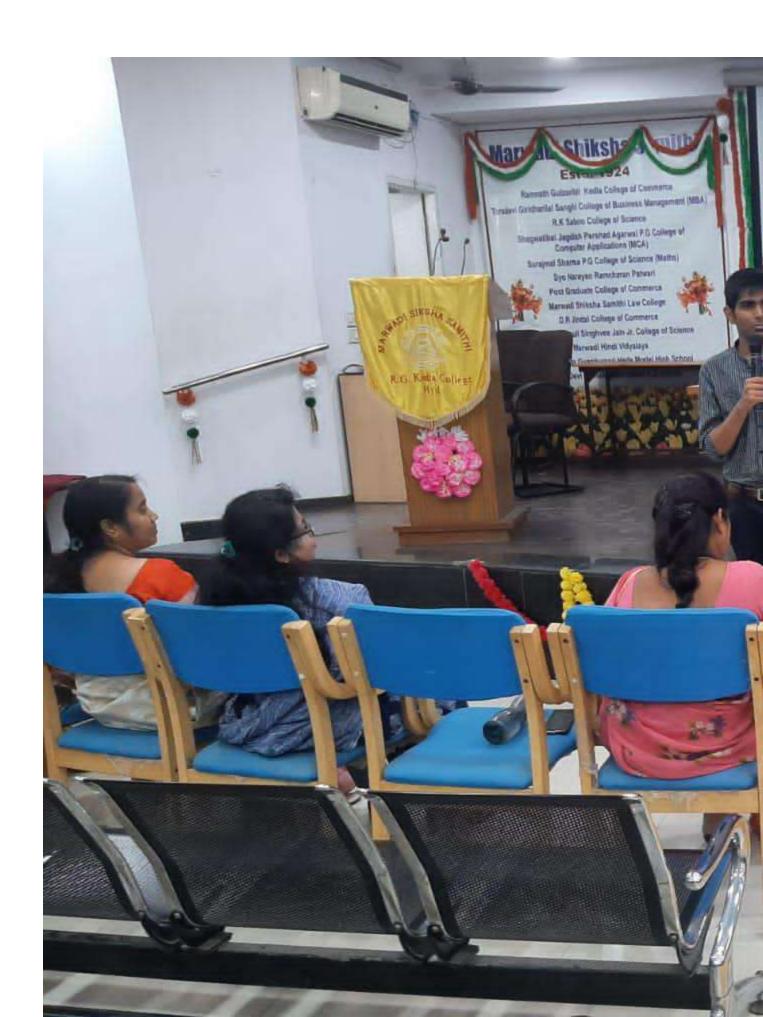

### STUDENT DEVELOPMENT PROGRAM

"Campus to the Corporate"

Date: 23-03-2023 Timings: 10.30am-1.00pm

**Venue: Auditorium** 

Programme Coordinators: Mrs. Kamlesh Mittal ,Mr. C.S. Krishna, Mr. Jalaj, Mr. Madhu&

skills team spirit & team building play a vital role for the budding managers.

Target Audience: Students of Under Graduation (BBA/B.Sc/B.Com)

The session commenced with the lighting of the lamp by our esteemed guest Prof. L. Sai Kumar,

Prof. VandanaSamba (Director - Research), Dr. K. Sree Hari (Principal, UG))&Mrs. Kamlesh Mittal(Vice Principal, UG) and a student of our college.

Prof. Vandana Samba gave an introduction to the program "Campus to Corporate" a student development program. Tahreen, student of B.Com 3<sup>rd</sup> Year gave the introduction of the chief guest Prof. L. Sai Kumar who is known for his experience and knowledge and his desire to impart the same to the students community.

Prof L. Sai Kumar began the event with self-introduction and inspired speech and then about value of time, how to asses' self-worth, kindle skills and talents at the beginning of their corporate careers, change management required to be lifelong learner to stay abreast of recent changes and innovations, strategy which everyone needs to develop and follow to achieve great heights in life. Simple management games where conducted to make the students participate so as to learn and face the stage with ease.