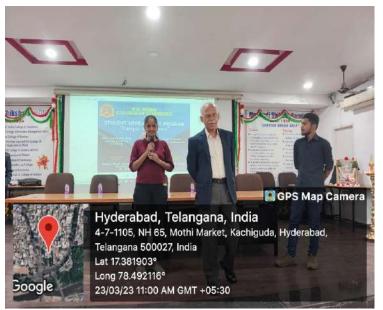

Prof. VandanaSamba (Director - Research), Dr. K. Sree Hari (Principal, UG))&Mrs. Kamlesh Mittal(Vice Principal, UG) and a student of our college.

Prof. Vandana Samba gave an introduction to the program "Campus to Corporate" a student development program. Tahreen, student of B.Com 3<sup>rd</sup> Year gave the introduction of the chief guest Prof. L. Sai Kumar who is known for his experience and knowledge and his desire to impart the same to the students community.

Prof L. Sai Kumar began the event with self-introduction and inspired speech and then about value of time, how to asses' self-worth, kindle skills and talents at the beginning of their corporate careers, change management required to be lifelong learner to stay abreast of recent changes and innovations, strategy which everyone needs to develop and follow to achieve great heights in life. Simple management games where conducted to make the students participate so as to learn and face the stage with ease.