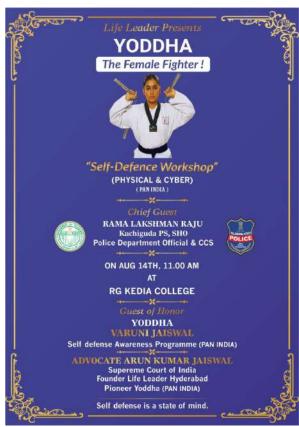

r executive examination. The session ended with felicitation of the esteemed guest CS. Smt. Lalitha Devi (Chairman) ICSI Hyderabad Chapter and Resource Person CS. Abhishek Darak with a shawl and sapling being presented by Prof Nageshwar Rao (Director General), Prof Vandana Samba (Director Research), Dr.



Srihari (Principal Degree college). The session concluded with photo session and National Anthem.



# MARWADI SIKSHA SAMITHI M.S.S. RESEARCH CENTER

3-1-336, Esamia Bazar, Opp. New Chaderghat Bridge, Hyderabad- 500027 Email: mssdirectorresearch@gmail.com

### **NOTICE**

06/05/2023

This is to inform all the UG & PG students that there is seminar on **Cyber self Defence**on 14<sup>th</sup> Aug 2023 in college auditorium at 11:AM. All the students should attend without fail.

Principal







M.S.S. RESEARCH CENTER
3-1-336, Esamia Bazar, Opp. New Chaderghat Bridge, Hyderabad-500027
Email: mssdirectorresearch@gmail.com

Date: 14<sup>th</sup> August 2023 Venue: Auditorium

PROGRAM FLOW

### YODDHA -The Female Fighter

| SI.No | Particulars                                    | Timing           |
|-------|------------------------------------------------|------------------|
| 1.    | Welcome Note by Prof. Vandana Samba , Director | 11.00AM-11.03AM  |
|       | Research ,MSS                                  |                  |
| 2     | Address by Dr.D.V.G Krishna ,Director ,MSS     | 11.03AM- 11.10AM |
|       | Handing over mike to Mr.Arunkumar Jaiswal      |                  |
| 3     | Yoddha Movie Play                              | 11.10AM onwards  |
| 4     | Introducti