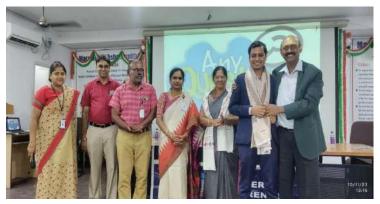

# STUDENT DEVELOPMENT PROGRAM "Campus to Corporate"

DATE: 23<sup>rd</sup> March 2023 Timing: 10.30 am to 1.00 pm

Target Audience BBA & B.COM Students

Prof M L Saikumar

Dr.K.Sreehari Principal Prof. D.V.G Krishna Director Prof.Vandana Samba Director-R&D

### STUDENT DEVELOPMENT PROGRAM

"Campus to the Corporate"

Date: 23-03-2023 Timings: 10.30am-1.00pm

**Venue: Auditorium** 

Programme Coordinators: Mrs. Kamlesh Mittal ,Mr. C.S. Krishna, Mr. Jalaj, Mr. Madhu&

Prof. VandanaSamba (Director - Research), Dr. K. Sree Hari (Principal, UG))&Mrs. Kamlesh Mittal(Vice Principal, UG) and a student of our college.

Prof. Vandana Samba gave an introduction to the program "Campus to Corporate" a student development program. Tahreen, student of B.Com 3<sup>rd</sup> Year gave the introduction of the chief guest Prof. L. Sai Kumar who is known for his experience and knowledge and his desire to impart the same to the students community.

The chief guest was felicitated by our Mr. SurenderLuniya (Hon. Secretary) and Mr. S.B. Kabra (Joint Secretary), Prof Vandana Samba (Director Research), Mr. Sree Hari (Principal, UG)andMrsKamlesh Mittal (Vice-Principal, UG) with a sapling and shawl amidst reverberating claps.