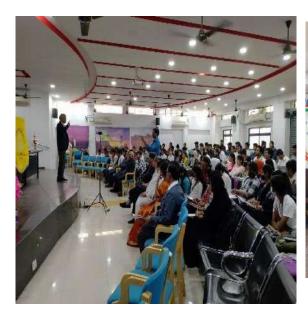

The session has improved to the students related to different types of sectors which are there in the market and how to make update of each sector.

The entire session of 110 participants has attended.

Prof Dr. DVG KRISHNA, Director, MSS welcomed the distinguished guest and Prof Dr. Srinivas Kumar, Principal proposed the vote of thanks.

# STUDENT DEVELOPMENT PROGRAM "Campus to Corporate"

DATE: 23<sup>rd</sup> March 2023 Timing: 10.30 am to 1.00 pm

Target Audience BBA & B.COM Students

Prof M L Saikumar

Dr.K.Sreehari Principal Prof. D.V.G Krishna Director Prof.Vandana Samba Director-R&D