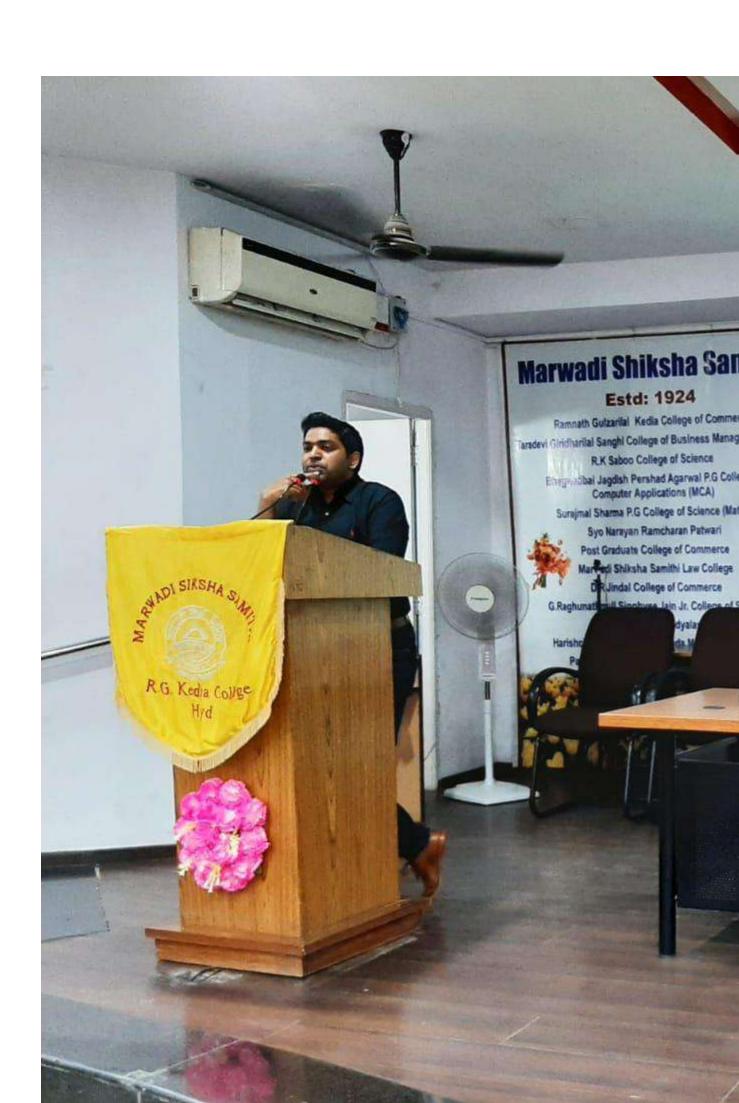

# STUDENT DEVELOPMENT PROGRAM "Campus to Corporate"

DATE: 23<sup>rd</sup> March 2023 Timing: 10.30 am to 1.00 pm

Target Audience BBA & B.COM Students

Prof M L Saikumar

Dr.K.Sreehari Principal Prof. D.V.G Krishna Director Prof.Vandana Samba Director-R&D

### STUDENT DEVELOPMENT PROGRAM

"Campus to the Corporate"

Date: 23-03-2023 Timings: 10.30am-1.00pm

**Venue: Auditorium** 

Programme Coordinators: Mrs. Kamlesh Mittal ,Mr. C.S. Krishna, Mr. Jalaj, Mr. Madhu&

Prof. VandanaSamba (Director - Research), Dr. K. Sree Hari (Principal, UG))&Mrs. Kamlesh Mittal(Vice Principal, UG) and a student of our college.

Prof. Vandana Samba gave an introduction to the program "Campus to Corporate" a student development program. Tahreen, student of B.Com 3<sup>rd</sup> Year gave the introduction of the chief guest Prof. L. Sai Kumar who is known for his experience and knowledge and his desire to impart the same to the students community.

Prof L. Sai Kumar began the event with self-introduction and inspired speech and then about value of time, how to asses' self-worth, kindle skills and talents at the beginning of their corporate careers, change management required to be lifelong learner to stay abreast of recent changes and innovations, strategy which everyone needs to develop and follow to achieve great heights in life. Simple management games where conducted to make the students participate so as to learn and face the stage with ease.