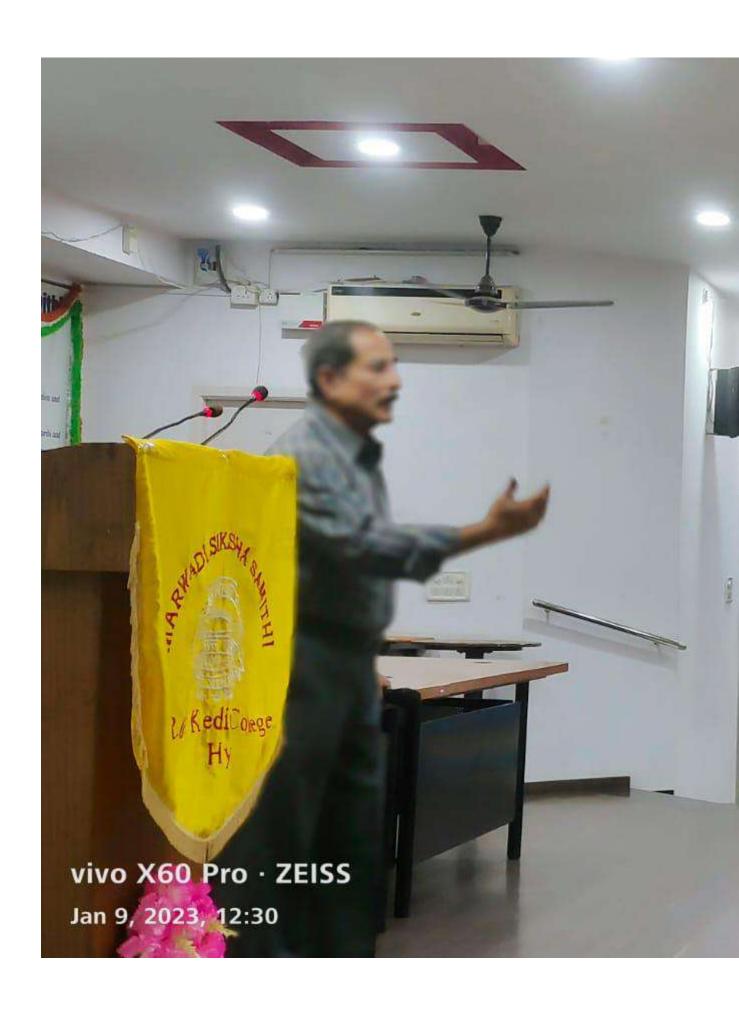

Prof L. Sai Kumar began the event with self-introduction and inspired speech and then about value of time, how to asses' self-worth, kindle skills and talents at the beginning of their corporate careers, change management required to be lifelong learner to stay abreast of recent changes and innovations, strategy which everyone needs to develop and follow to achieve great heights in life. Simple management games where conducted to make the students participate so as to learn and face the stage with ease.