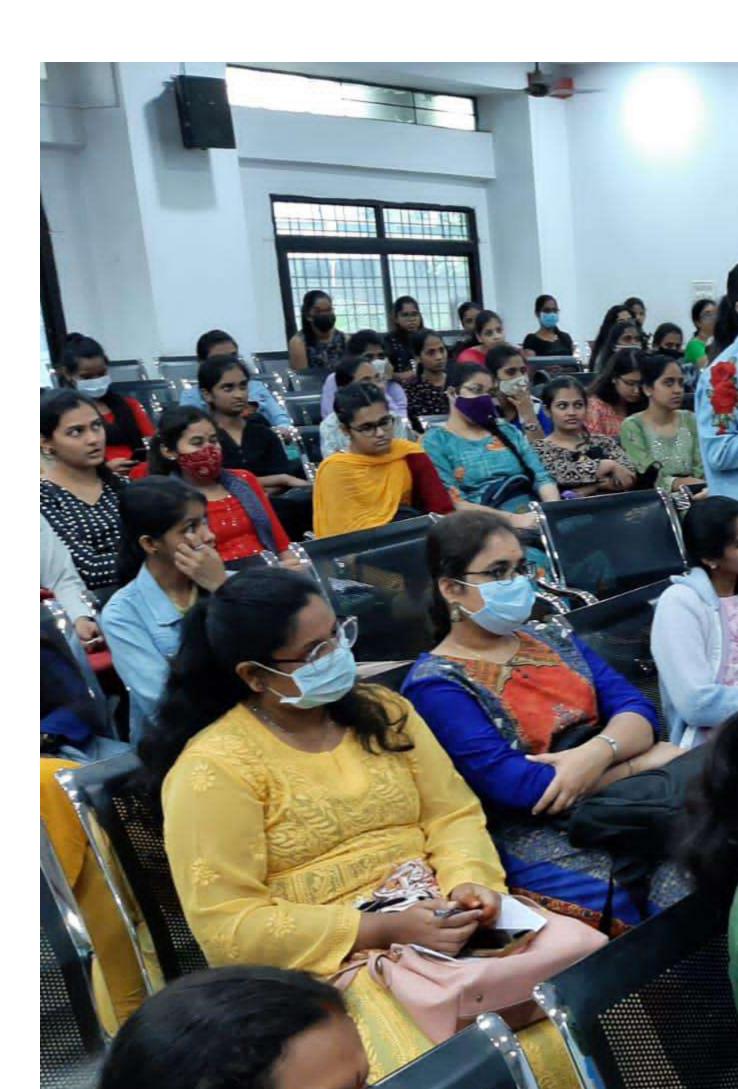

The session has improved to the students related to different types of sectors which are there in the market and how to make update of each sector.

The entire session of 110 participants has attended.

Prof Dr. DVG KRISHNA, Director, MSS welcomed the distinguished guest and Prof Dr. Srinivas Kumar, Principal proposed the vote of thanks.

# STUDENT DEVELOPMENT PROGRAM "Campus to Corporate"

DATE: 23<sup>rd</sup> March 2023 Timing: 10.30 am to 1.00 pm

Target Audience BBA & B.COM Students

Prof M L Saikumar

Dr.K.Sreehari Principal Prof. D.V.G Krishna Director Prof.Vandana Samba Director-R&D