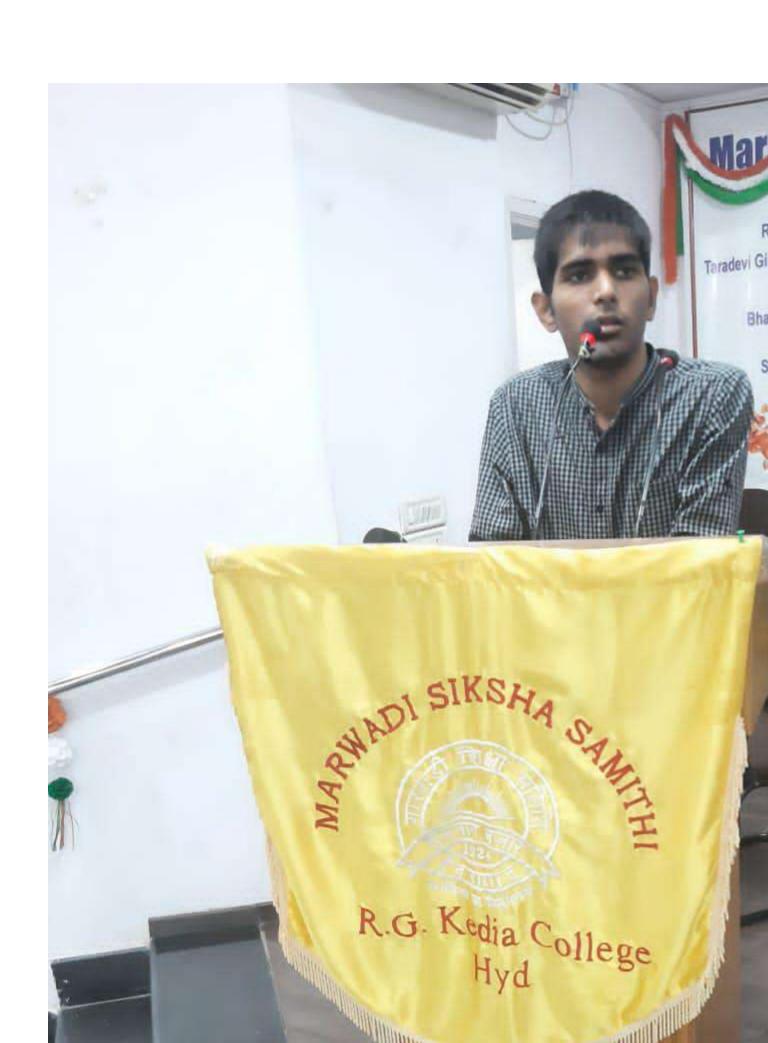

### STUDENT DEVELOPMENT PROGRAM

"Campus to the Corporate"

Date: 23-03-2023 Timings: 10.30am-1.00pm

**Venue: Auditorium** 

Programme Coordinators: Mrs. Kamlesh Mittal ,Mr. C.S. Krishna, Mr. Jalaj, Mr. Madhu&

Prof. VandanaSamba (Director - Research), Dr. K. Sree Hari (Principal, UG))&Mrs. Kamlesh Mittal(Vice Principal, UG) and a student of our college.

Prof. Vandana Samba gave an introduction to the program "Campus to Corporate" a student development program. Tahreen, student of B.Com 3<sup>rd</sup> Year gave the introduction of the chief guest Prof. L. Sai Kumar who is known for his experience and knowledge and his desire to impart the same to the students community.

Prof L. Sai Kumar began the event with self-introduction and inspired speech and then about value of time, how to asses' self-worth, kindle skills and talents at the beginning of their corporate careers, change management required to be lifelong learner to stay abreast of recent changes and innovations, strategy which everyone needs to develop and follow to achieve great heights in life. Simple management games where conducted to make the students participate so as to learn and face the stage with ease.