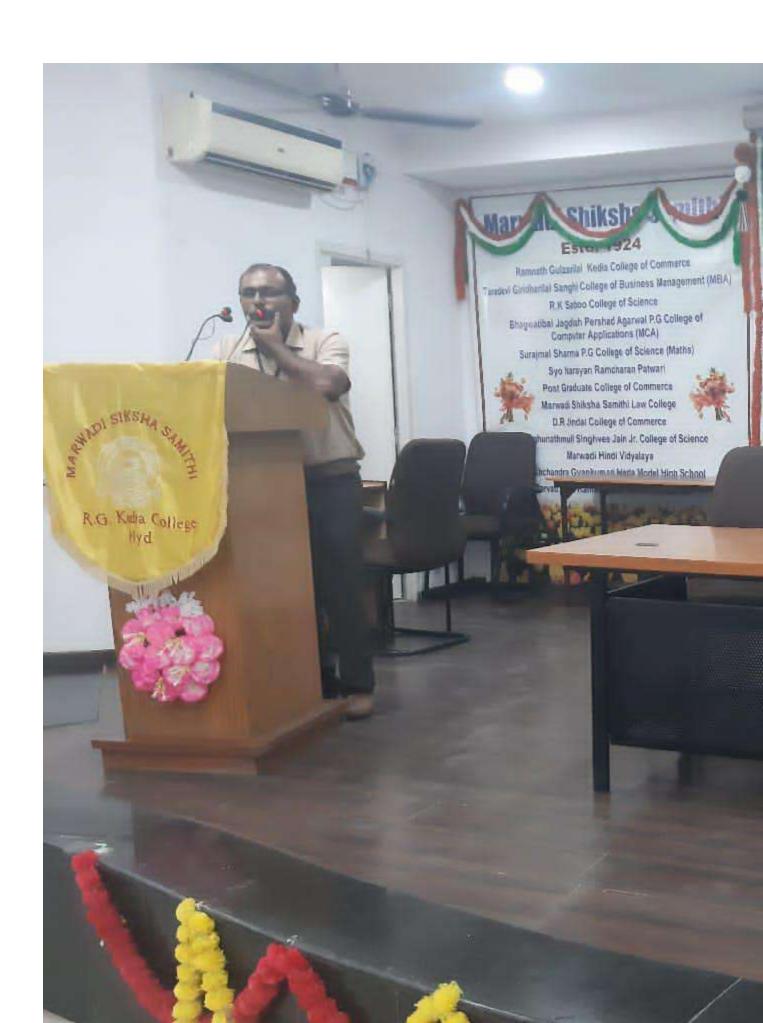

# Sponsored by Marwadi Siksha Samithi (MSS) Chaderghat, Hyderabad

Hyderabad, 16 September 2022

A GUEST LECTURE by Mr Uday Chaitanya Samala, Founder CEO, Omnytrix Integrated Labs, Forte 9 Institutional Services was organized at RG Kedia College on 16 September 2022 on the topic "Business analysis from Customer view and product modelling"

The distinguished speaker emphasized that practical experience is very important for learning. He kept the audience spellbound throughout the lecture with personal anecdotes and advice on start-ups.

The speaker explained about Business analysis of new products, new product idea that survives the screening stage of new product development (NPD) requires a more sophisticated and detailed business analysis. A business analysis will help you determine the costs involved in your proposed NPD, and forecast the profits you may developing a product are substantial.

The session has improved to the students related to different types of sectors which are there in the market and how to make update of each sector.

The entire session of 110 participants has attended.

Prof Dr. DVG KRISHNA, Director, MSS welcomed the distinguished guest and Prof Dr. Srinivas Kumar, Principal proposed the vote of thanks.