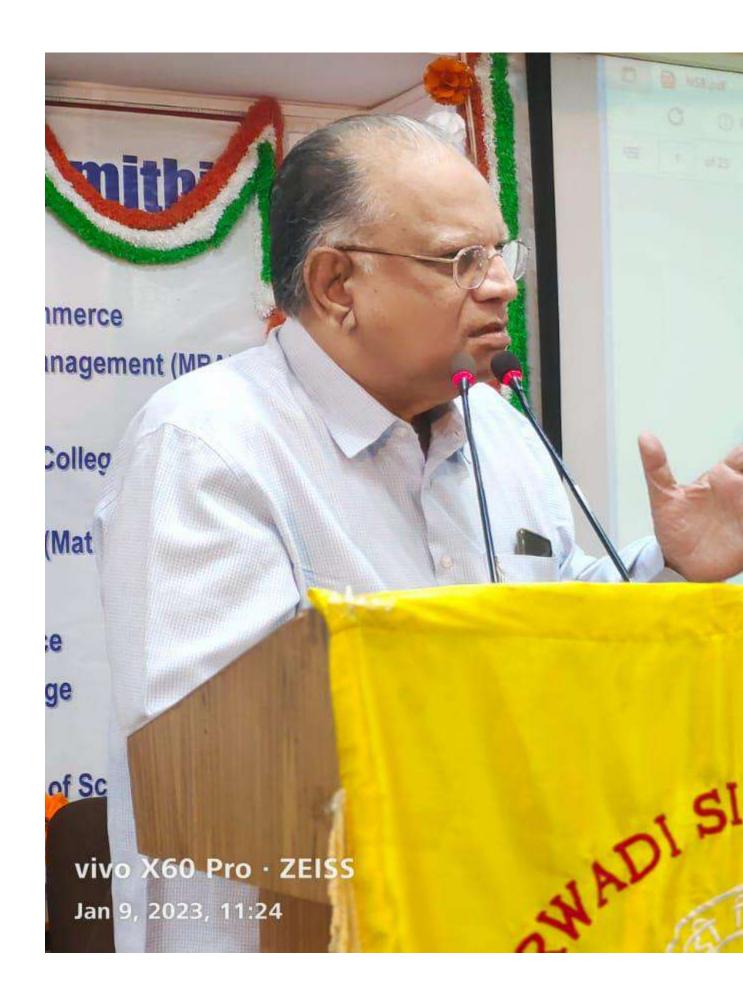

Prof L. Sai Kumar began the event with self-introduction and inspired speech and then about value of time, how to asses' self-worth, kindle skills and talents at the beginning of their corporate careers, change management required to be lifelong learner to stay abreast of recent changes and innovations, strategy which everyone needs to develop and follow to achieve great heights in life. Simple management games where conducted to make the students participate so as to learn and face the stage with ease.