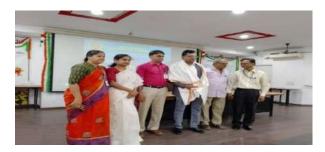

skills team spirit & team building play a vital role for the budding managers.

Target Audience: Students of Under Graduation (BBA/B.Sc/B.Com)

The session commenced with the lighting of the lamp by our esteemed guest Prof. L. Sai Kumar,

Prof. VandanaSamba (Director - Research), Dr. K. Sree Hari (Principal, UG))&Mrs. Kamlesh Mittal(Vice Principal, UG) and a student of our college.

Prof. Vandana Samba gave an introduction to the program "Campus to Corporate" a student development program. Tahreen, student of B.Com 3<sup>rd</sup> Year gave the introduction of the chief guest Prof. L. Sai Kumar who is known for his experience and knowledge and his desire to impart the same to the students community.

The chief guest was felicitated by our Mr. SurenderLuniya (Hon. Secretary) and Mr. S.B. Kabra (Joint Secretary), Prof Vandana Samba (Director Research), Mr. Sree Hari (Principal, UG)andMrsKamlesh Mittal (Vice-Principal, UG) with a sapling and shawl amidst reverberating claps.