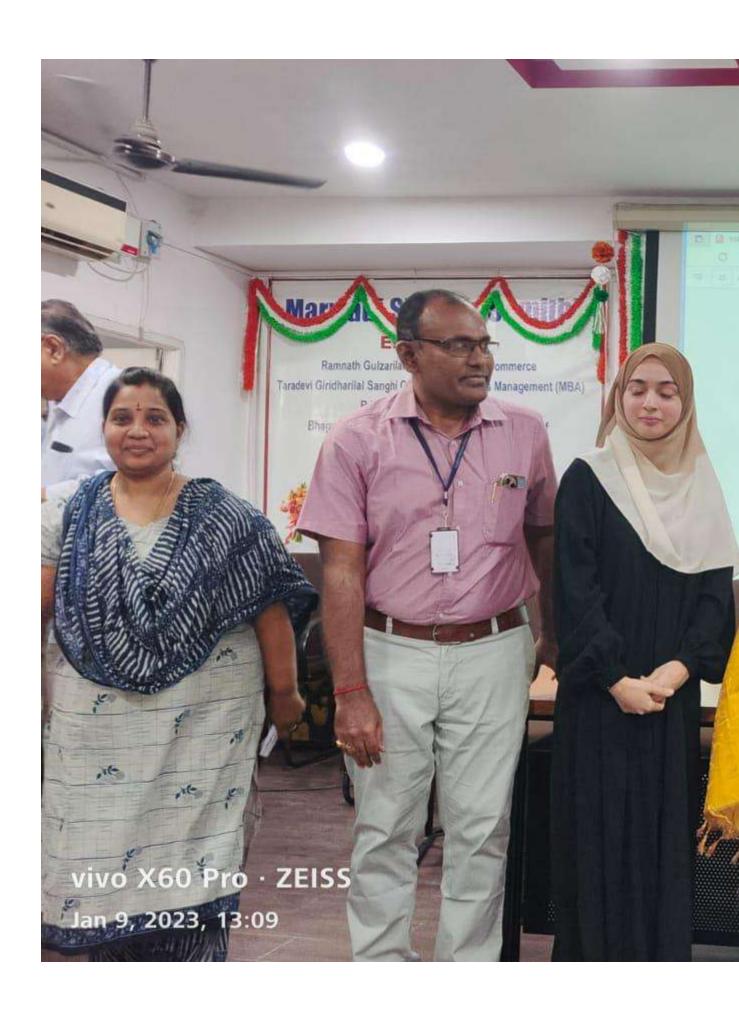

The chief guest was felicitated by our Mr. SurenderLuniya (Hon. Secretary) and Mr. S.B. Kabra (Joint Secretary), Prof Vandana Samba (Director Research), Mr. Sree Hari (Principal, UG)andMrsKamlesh Mittal (Vice-Principal, UG) with a sapling and shawl amidst reverberating claps.