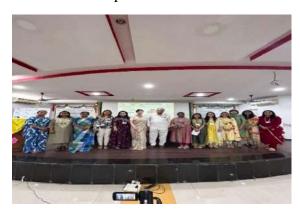

The chief guest was felicitated by our Mr. SurenderLuniya (Hon. Secretary) and Mr. S.B. Kabra (Joint Secretary), Prof Vandana Samba (Director Research), Mr. Sree Hari (Principal, UG)andMrsKamlesh Mittal (Vice-Principal, UG) with a sapling and shawl amidst reverberating claps.

The session concluded with vote of thanks by Tahreen student of B.Com 3<sup>rd</sup> year & photo session. Feedback forms from the students were also collected.