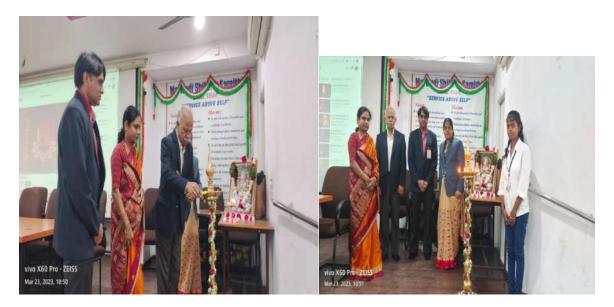

skills team spirit & team building play a vital role for the budding managers.

Target Audience: Students of Under Graduation (BBA/B.Sc/B.Com)

The session commenced with the lighting of the lamp by our esteemed guest Prof. L. Sai Kumar,

Prof. VandanaSamba (Director - Research), Dr. K. Sree Hari (Principal, UG))&Mrs. Kamlesh Mittal(Vice Principal, UG) and a student of our college.

Prof. Vandana Samba gave an introduction to the program "Campus to Corporate" a student development program. Tahreen, student of B.Com 3<sup>rd</sup> Year gave the introduction of the chief guest Prof. L. Sai Kumar who is known for his experience and knowledge and his desire to impart the same to the students community.

The chief guest was felicitated by our Mr. SurenderLuniya (Hon. Secretary) and Mr. S.B. Kabra (Joint Secretary), Prof Vandana Samba (Director Research), Mr. Sree Hari (Principal, UG)andMrsKamlesh Mittal (Vice-Principal, UG) with a sapling and shawl amidst reverberating claps.