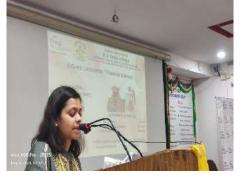

Prof. VandanaSamba (Director - Research), Dr. K. Sree Hari (Principal, UG))&Mrs. Kamlesh Mittal(Vice Principal, UG) and a student of our college.

Prof. Vandana Samba gave an introduction to the program "Campus to Corporate" a student development program. Tahreen, student of B.Com 3<sup>rd</sup> Year gave the introduction of the chief guest Prof. L. Sai Kumar who is known for his experience and knowledge and his desire to impart the same to the students community.

Prof L. Sai Kumar began the event with self-introduction and inspired speech and then about value of time, how to asses' self-worth, kindle skills and talents at the beginning of their corporate careers, change management required to be lifelong learner to stay abreast of recent changes and innovations, strategy which everyone needs to develop and follow to achieve great heights in life. Simple management games where conducted to make the students participate so as to learn and face the stage with ease.