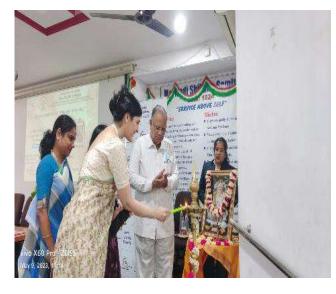

skills team spirit & team building play a vital role for the budding managers.

Target Audience: Students of Under Graduation (BBA/B.Sc/B.Com)

The session commenced with the lighting of the lamp by our esteemed guest Prof. L. Sai Kumar,

Prof. VandanaSamba (Director - Research), Dr. K. Sree Hari (Principal, UG))&Mrs. Kamlesh Mittal(Vice Principal, UG) and a student of our college.

Prof. Vandana Samba gave an introduction to the program "Campus to Corporate" a student development program. Tahreen, student of B.Com 3<sup>rd</sup> Year gave the introduction of the chief guest Prof. L. Sai Kumar who is known for his experience and knowledge and his desire to impart the same to the students community.