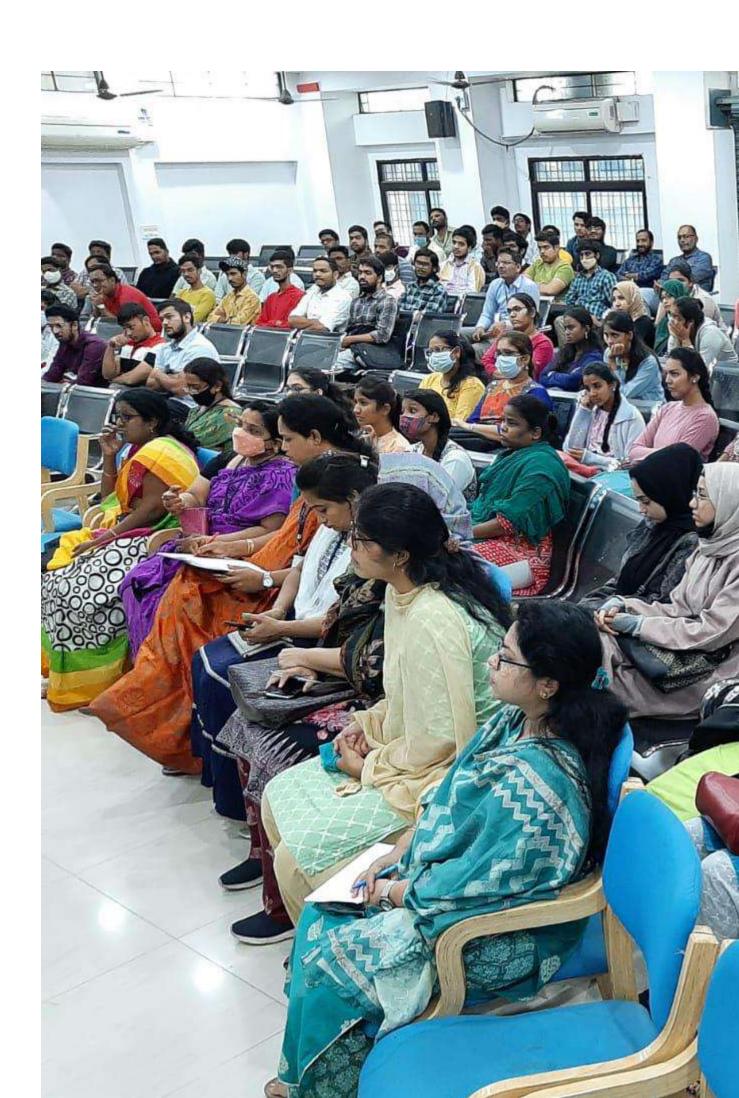

The session has improved to the students related to different types of sectors which are there in the market and how to make update of each sector.

The entire session of 110 participants has attended.

Prof Dr. DVG KRISHNA, Director, MSS welcomed the distinguished guest and Prof Dr. Srinivas Kumar, Principal proposed the vote of thanks.

# STUDENT DEVELOPMENT PROGRAM "Campus to Corporate"

DATE: 23<sup>rd</sup> March 2023 Timing: 10.30 am to 1.00 pm

Target Audience BBA & B.COM Students

Prof M L Saikumar

Dr.K.Sreehari Principal Prof. D.V.G Krishna Director Prof.Vandana Samba Director-R&D