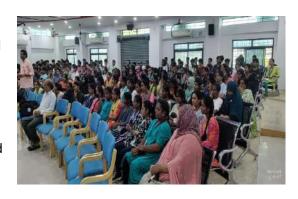

The session has improved to the students related to different types of sectors which are there in the market and how to make update of each sector.

The entire session of 110 participants has attended.

Prof Dr. DVG KRISHNA, Director, MSS welcomed the distinguished guest and Prof Dr. Srinivas Kumar, Principal proposed the vote of thanks.