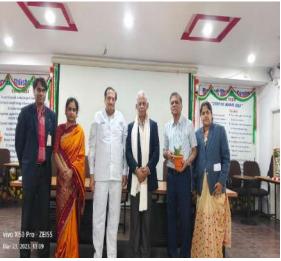

Sri. SurenderLuniya (Hon. Secretary) and

Sri CAS.B.Kabra (Joint Secretary) thanked the guest for the valuable insights being given to the students and thanked the students for actively participating in the program. The cooperation of the faculty members was also applauded forconducting the Student Development Program successfully.

The chief guest was felicitated by our Mr. SurenderLuniya (Hon. Secretary) and Mr. S.B. Kabra (Joint Secretary), Prof Vandana Samba (Director Research), Mr. Sree Hari (Principal, UG)andMrsKamlesh Mittal (Vice-Principal, UG) with a sapling and shawl amidst reverberating claps.